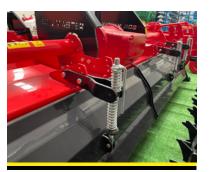

## **GENERAL FEATURES**

Our field type rotovator, gets its movement from the tail shaft. Perpendicular to the direction of movement and half a moon, with blasting feet (chart) and roller group, it is a soil milling cutter with blades placed on the shaft, rotating parallel to the soil surface. By providing the decomposition of organic substances such as stalk, green grass and plant residue, it enables these to be mixed into the soil. With the blasting feet attached to the front, the soil is blasted and then the soil is processed with blades and compressed with the roller group in order to get the soil ready for planting. Thus the functions of various tools such as plow, harrow, bolt have been gathered in a single machine. Our machine mixes organic compounds into the soil by milling without spoiling the structure of the soil. The soil processed with our machine will settle quickly and hence seeds will germinate in a short time. It can be successfully used in the preparation of the planting bed of crops and seedlings. It is produced with four cycles.