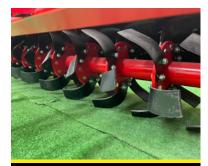

## **GENERAL FEATURES**

Our field type rotovator, gets its movement from the tail shaft. Perpendicular to the direction of movement and half a moon, with blasting feet (chart) and roller group, it is a soil milling cutter with blades placed on the shaft, rotating parallel to the soil surface. By providing the decomposition of organic substances such as stalk, green grass and plant residue, it enables these to be mixed into the soil. With the blasting feet attached to the front, the soil is blasted and then the soil is processed with blades and compressed with the roller group in order to get the soil ready for planting. Thus the functions of various tools such as plow, harrow, bolt have been gathered in a single machine. Our machine mixes organic compounds into the soil by milling without spoiling the structure of the soil. The soil processed with our machine will settle quickly and hence seeds will germinate in a short time. It can be successfully used in the preparation of the planting bed of crops and seedlings. It is produced with four cycles.