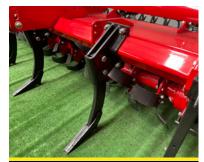

## **GENERAL FEATURES**

Our field type rotovator, gets its movement from the tail shaft. Perpendicular to the direction of movement and half a moon, with blasting feet (chart) and roller group, it is a soil milling cutter with blades placed on the shaft, rotating parallel to the soil surface. By providing the decomposition of organic substances such as stalk, green grass and plant residue, it enables these to be mixed into the soil. With the blasting feet attached to the front, the soil is blasted and then the soil is processed with blades and compressed with the roller group in order to get the soil ready for planting. Thus the functions of various tools such as plow, harrow, bolt have been gathered in a single machine. Our machine mixes organic compounds into the soil by milling without spoiling the structure of the soil. The soil processed with our machine will settle quickly and hence seeds will germinate in a short time. It can be successfully used in the preparation of the planting bed of crops and seedlings. It is produced with four cycles.