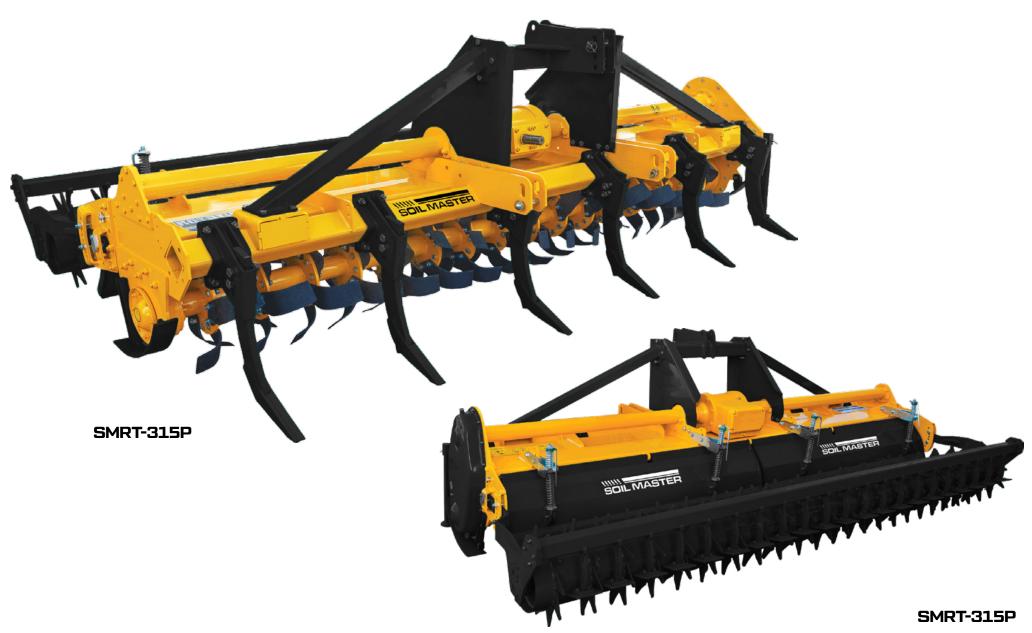

## FIELD TYPE ROTAVATOR WITH ROLLER COMBINATION (ROTATILLER)

111111

## **GENERAL FEATURES**

Our field type rotovator, gets its movement from the tail shaft. Perpendicular to the direction of movement and half a moon, with blasting feet (chart) and roller group, it is a soil milling cutter with blades placed on the shaft, rotating parallel to the soil surface. By providing the decomposition of organic substances such as stalk, green grass and plant residue, it enables these to be mixed into the soil. With the blasting feet attached to the front, the soil is blasted and then the soil is processed with blades and compressed with the roller group in order to get the soil ready for planting. Thus the functions of various tools such as plow, harrow, bolt have been gathered in a single machine. Our machine mixes organic compounds into the soil by milling without spoiling the structure of the soil. The soil processed with our machine will settle quickly and hence seeds will germinate in a short time. It can be successfully used in the preparation of the planting bed of crops and seedlings. It is produced with four cycles.

## **TECHNICAL DETAILS**

| CODE      | NUMBER OF BLADE | WORKING WIDTH<br>(CM) | TYPE OF GEARBOX   | WORKING DEPTH<br>(CM) | NUMBER OF FRONT LEG | WEIGHT<br>(KG) | REQUIRED POWER<br>(HP) |
|-----------|-----------------|-----------------------|-------------------|-----------------------|---------------------|----------------|------------------------|
| SMRT-180  | 42              | 175                   | SINGLE ROTATION   | 20                    | 2                   | 720            | 50                     |
| SMRT-210  | 48              | 200                   | SINGLE ROTATION   | 20                    | 2                   | 780            | 60                     |
| SMRT-240  | 54              | 230                   | SINGLE ROTATION   | 20                    | 4                   | 820            | 70                     |
| SMRT-180P | 42              | 175                   | VARIABLE ROTATION | 20                    | 2                   | 800            | 50                     |
| SMRT-210P | 48              | 200                   | VARIABLE ROTATION | 20                    | 2                   | 860            | 60                     |
| SMRT-240P | 54              | 230                   | VARIABLE ROTATION | 20                    | 4                   | 920            | 70                     |
| SMRT-260P | 60              | 250                   | VARIABLE ROTATION | 20                    | 4                   | 980            | 80                     |
| SMRT-280P | 66              | 270                   | VARIABLE ROTATION | 20                    | 4                   | 1100           | 90                     |
| SMRT-315P | 78              | 314                   | VARIABLE ROTATION | 20                    | 6                   | 1300           | 100                    |
| SMRT-350P | 84              | 340                   | VARIABLE ROTATION | 20                    | 6                   | 1462           | 110                    |
| SMRT-400P | 96              | 370                   | VARIABLE ROTATION | 20                    | 6                   | 1538           | 120                    |