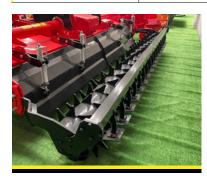

## **GENERAL FEATURES**

Our field type rotovator, gets its movement from the tail shaft. Perpendicular to the direction of movement and half a moon, with blasting feet (chart) and roller group, it is a soil milling cutter with blades placed on the shaft, rotating parallel to the soil surface. By providing the decomposition of organic substances such as stalk, green grass and plant residue, it enables these to be mixed into the soil. With the blasting feet attached to the front, the soil is blasted and then the soil is processed with blades and compressed with the roller group in order to get the soil ready for planting. Thus the functions of various tools such as plow, harrow, bolt have been gathered in a single machine. Our machine mixes organic compounds into the soil by milling without spoiling the structure of the soil. The soil processed with our machine will settle quickly and hence seeds will germinate in a short time. It can be successfully used in the preparation of the planting bed of crops and seedlings. It is produced with four cycles.